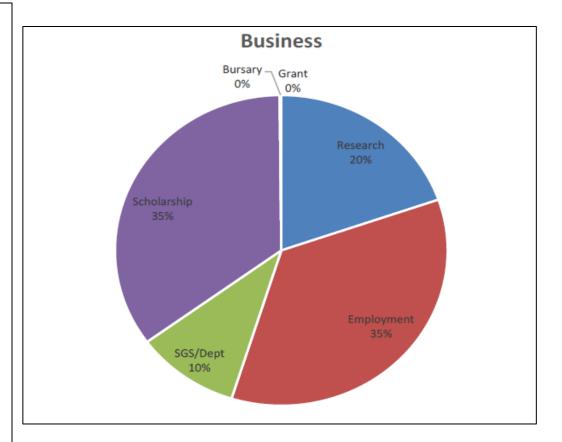

## Sources of Funding

- Scholarship: 35%.
  - 11%: students external grants.
  - 24%: Business Operating Budget.
- Research: 20%.
  - Supervisor's contributions.
- SGS/Dept: 10%.
  - Given as entrance scholarships.
- Employment: 35%.
  - 260 hours of TA during the academic year.
  - Some students might pick up more TA subject to availability.