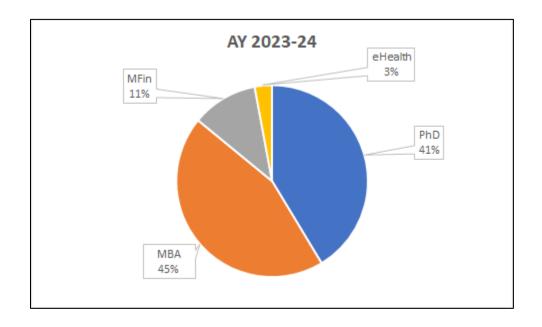

TATUS     | HEADCOUNT                  | P25      | MEDIAN   | P75      |
| BUSINESS | TOTAL DEPARTMENT | DRES       | TOTAL Domestic/Visa | IN-TIME    | 64                         | \$23,784 | \$27,271 | \$33,531 |
| BUSINESS | TOTAL DEPARTMENT | DRES       | TOTAL Domestic/Visa | FIFTH-YEAR | 15                         | \$17,012 | \$23,720 | \$30,489 |
| BUSINESS | TOTAL DEPARTMENT | DRES       | TOTAL Domestic/Visa | OVER-TIME  | 20                         | \$10,444 | \$14,817 | \$18,422 |

- Guaranteed for 4 years: scholarship from Business; employment; research grants.
- Other years: other scholarships; employment (including teaching); research grants.
- PhD Minimum funding for F23 will be \$20,000 over tuition (being discussed in the Faculty).





### Business Grad Allocations