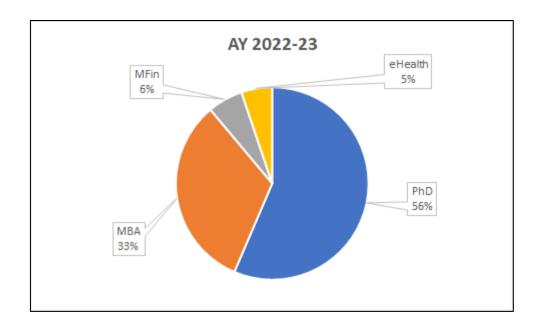

STATUS     | HEADCOUNT                  | P25      | MEDIAN   | P75      |
| BUSINESS | TOTAL DEPARTMENT | DRES       | TOTAL Domestic/Visa | IN-TIME    | 64                         | \$23,784 | \$27,271 | \$33,531 |
| BUSINESS | TOTAL DEPARTMENT | DRES       | TOTAL Domestic/Visa | FIFTH-YEAR | 15                         | \$17,012 | \$23,720 | \$30,489 |
| BUSINESS | TOTAL DEPARTMENT | DRES       | TOTAL Domestic/Visa | OVER-TIME  | 20                         | \$10,444 | \$14,817 | \$18,422 |

- Guaranteed for 4 years: scholarship from Business; employment; research grants.
- Other years: other scholarships; employment (including teaching); research grants.
- PhD Minimum funding for F23 will be \$20,000 over tuition (being discussed in the Faculty).





### Business Grad Allocations